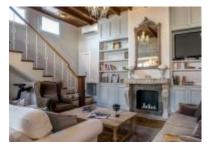

### **Overview**

Discover Apartment Laurina, your ideal retreat in the heart of Rome. This modern and stylish apartment offers a serene escape with its spacious and thoughtfully designed interior. Step into an inviting living space where clean lines and contemporary furnishings create a relaxing atmosphere. The openplan layout features a comfortable lounge area, perfect for unwinding after a day of exploring the city. The fully equipped kitchen boasts sleek appliances and ample counter space, making meal preparation a breeze. Two well-appointed bedrooms provide restful retreats, each with comfortable bedding and plenty of storage. The chic bathroom includes modern fixtures and a walkin shower.