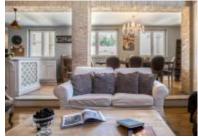

### **Overview**

Discover Apartment Laurina, your ideal retreat in the heart of Rome. This modern and stylish apartment offers a serene escape with its spacious and thoughtfully designed interior. Step into an inviting living space where clean lines and contemporary furnishings create a relaxing atmosphere. The openplan layout features a comfortable lounge area, perfect for unwinding after a day of exploring the city. The fully equipped kitchen boasts sleek appliances and ample counter space, making meal preparation a breeze. Two well-appointed bedrooms provide restful retreats, each with comfortable bedding and plenty of storage. The chic bathroom includes modern fixtures and a walkin shower.