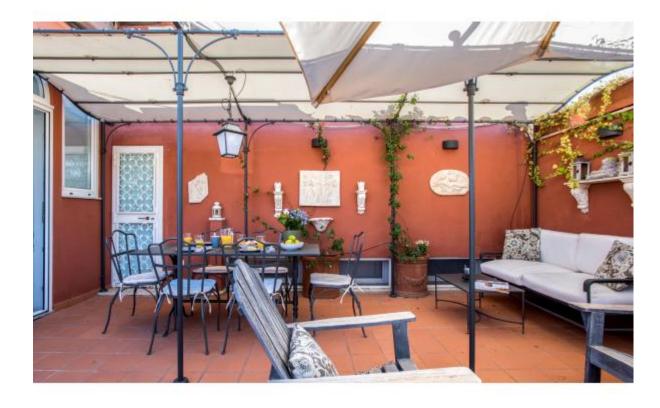

ploring the city. The fully equipped kitchen boasts sleek appliances and ample counter space, making meal preparation a breeze. Two well-appointed bedrooms provide restful retreats, each with comfortable bedding and plenty of storage. The chic bathroom includes modern fixtures and a walkin shower.

Outside, Apartment Laurina continues to impress with its charming exterior and vibrant surroundings. Located in a picturesque neighbourhood, the apartment is just a short stroll from local shops, cafes, and historical landmarks. The building's classic Roman architecture complements the lively atmosphere of the area, offering both convenience and character. Enjoy the best of Rome from this well-positioned, elegantly furnished home, where every detail has been designed with your comfort in mind.









## **Interior & Grounds**









### **Location & Local Information**

Experience the charm of Rome from Apartment Laurina, a prime location in the city's heart. Nestled in the renowned Piazza di Spagna district, this vibrant street takes you away from iconic landmarks such as the Spanish Steps and the elegant Piazza del Popolo. Stroll through high-end boutiques, dine in exquisite restaurants, or enjoy a leisurely coffee at one of the many charming cafés. With world-class museums like the Galleria Borghese and historic sites like the Trevi Fountain within easy reach, Apartment Laurina offers an unparalleled base to immerse yourself in Rome's rich culture and history.

#### **Local Amenities**

| Nearest Airport       |  |
|-----------------------|--|
| Nearest Train Station |  |