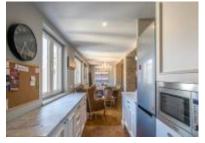

### **Overview**

Discover Apartment Laurina, your ideal retreat in the heart of Rome. This modern and stylish apartment offers a serene escape with its spacious and thoughtfully designed interior. Step into an inviting living space where clean lines and contemporary furnishings create a relaxing atmosphere. The openplan layout features a comfortable lounge area, perfect for unwinding after a day of exploring the city. The fully equipped kitchen boasts sleek appliances and ample counter space, making meal preparation a breeze. Two well-appointed bedrooms provide restful retreats, each with comfortable bedding and plenty of storage. The chic bathroom includes modern fixtures and a walkin shower.