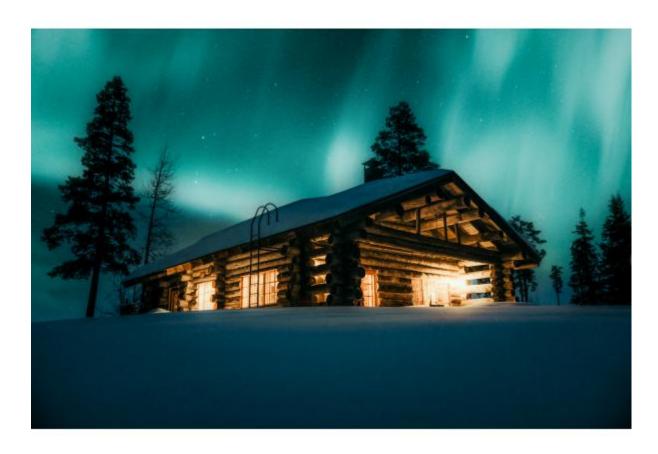

# **Aurora Hideaway**

Region: Levi Sleeps: 2 - 6

## **Overview**

Situated amidst the pristine landscapes of Lapland, Aurora Hideaway beckons you to experience the epitome of authentic luxury. This traditional log cabin, located fifeteen minutes drive from Levi, offers a serene retreat unlike any other. Imagine waking up to the whispers of the wind through ancient pines, with the view of your private herd of reindeer peacefully moving about in the snow nearby.

At Aurora Hideaway and the surrounding area of Levi, there's an array of activities to suit every preference and season. Begin your day by meeting the reindeer at your own yard or don snowshoes for a quiet trek amidst snow-laden trees around the lodge. After a day of excitement, unwind with soothing sauna session and relaxation in the outdoor hot tub under the starlit sky. During the evenings, take the chance to chase the elusive Northern Lights as they dance across the Arctic sky.