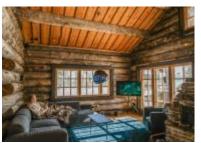

Aurora Hideaway features two cosy bedrooms, accommodating up to six guests. The cabin boasts a charming blend of traditional craftsmanship and modern comforts, ensuring a restful stay. After a day of exploring the breathtaking Finnish wilderness, unwind in the double shower room or rejuvenate your senses in the soothing sauna. For the ultimate relaxation, step outside into the crisp Arctic air and sink into the bubbling warmth of your private hot tub, where the Northern Lights might dance across the sky above you.

#### Interior

- Open plan kitchen, living, dining area
- Fully equipped kitchen
- Sauna with shower room
- WC
- Bedroom 1 King-size bed (ground floor)
- Bedroom 2 1 king-size bed & 2 single beds (loft)

#### Additional Facilities

- Internet/Wi-Fi
- Heating/cooling pump
- Fireplace
- Smart TV
- Sound system
- Telescope
- Dishwasher
- Microwave
- Coffee machine
- Blender
- Wine cabinet
- Clothes steamer
- Drying rod
- Hairdryer
- Bath/skin care products
- Toboggans
- Snowshoes
- Sliding snowshoes
- Firewood
- Cot (on request)
- Highchair (on request)