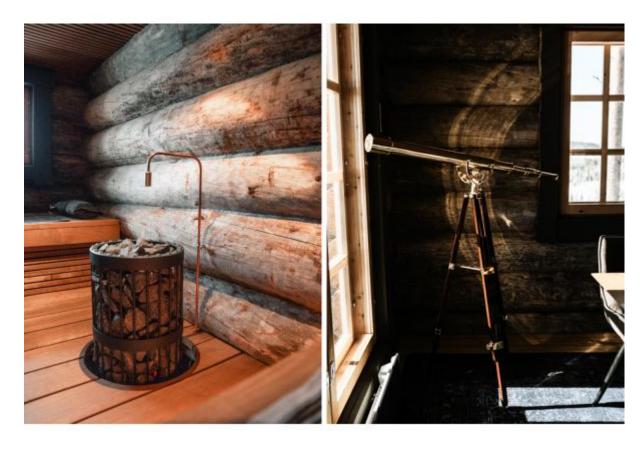

Aurora Hideaway features two cosy bedrooms, accommodating up to six guests. The cabin boasts a charming blend of traditional craftsmanship and modern comforts, ensuring a restful stay. After a day of exploring the breathtaking Finnish wilderness, unwind in the double shower room or rejuvenate your senses in the soothing sauna. For the ultimate relaxation, step outside into the crisp Arctic air and sink into the bubbling warmth of your private hot tub, where the Northern Lights might dance across the sky above you.

#### Interior

- Open plan kitchen, living, dining area
- Fully equipped kitchen
- Sauna with shower room
- WC
- Bedroom 1 King-size bed (ground floor)
- Bedroom 2 1 king-size bed & 2 single beds (loft)

#### Additional Facilities

- Internet/Wi-Fi
- Heating/cooling pump
- Fireplace
- Smart TV
- Sound system
- Telescope
- Dishwasher
- Microwave
- Coffee machine
- Blender
- Wine cabinet
- Clothes steamer
- Drying rod
- Hairdryer
- Bath/skin care products
- Toboggans
- Snowshoes
- Sliding snowshoes
- Firewood
- Cot (on request)
- Highchair (on request)