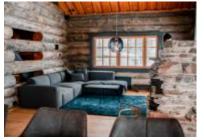

Aurora Hideaway features two cosy bedrooms, accommodating up to six guests. The cabin boasts a charming blend of traditional craftsmanship and modern comforts, ensuring a restful stay. After a day of exploring the breathtaking Finnish wilderness, unwind in the double shower room or rejuvenate your senses in the soothing sauna. For the ultimate relaxation, step outside into the crisp Arctic air and sink into the bubbling warmth of your private hot tub, where the Northern Lights might dance across the sky above you.

#### Interior

- Open plan kitchen, living, dining area
- Fully equipped kitchen
- Sauna with shower room
- WC
- Bedroom 1 King-size bed (ground floor)
- Bedroom 2 1 king-size bed & 2 single beds (loft)