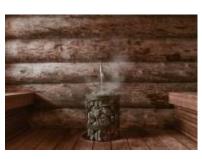

Aurora Hideaway features two cosy bedrooms, accommodating up to six guests. The cabin boasts a charming blend of traditional craftsmanship and modern comforts, ensuring a restful stay. After a day of exploring the breathtaking Finnish wilderness, unwind in the double shower room or rejuvenate your senses in the soothing sauna. For the ultimate relaxation, step outside into the crisp Arctic air and sink into the bubbling warmth of your private hot tub, where the Northern Lights might dance across the sky above you.

#### Interior

- Open plan kitchen, living, dining area
- Fully equipped kitchen
- Sauna with shower room
- WC
- Bedroom 1 King-size bed (ground floor)
- Bedroom 2 1 king-size bed & 2 single beds (loft)

At Aurora Hideaway and the surrounding area of Levi, there's an array of activities to suit every preference and season. Begin your day by meeting the reindeer at your own yard or don snowshoes for a quiet trek amidst snow-laden trees around the lodge. After a day of excitement, unwind with soothing sauna session and relaxation in the outdoor hot tub under the starlit sky. During the evenings, take the chance to chase the elusive Northern Lights as they dance across the Arctic sky.