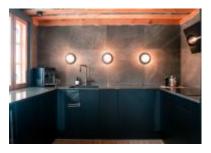

Aurora Hideaway features two cosy bedrooms, accommodating up to six guests. The cabin boasts a charming blend of traditional craftsmanship and modern comforts, ensuring a restful stay. After a day of exploring the breathtaking Finnish wilderness, unwind in the double shower room or rejuvenate your senses in the soothing sauna. For the ultimate relaxation, step outside into the crisp Arctic air and sink into the bubbling warmth of your private hot tub, where the Northern Lights might dance across the sky above you.

#### Interior

- Open plan kitchen, living, dining area
- Fully equipped kitchen
- Sauna with shower room
- WC
- Bedroom 1 King-size bed (ground floor)
- Bedroom 2 1 king-size bed & 2 single beds (loft)