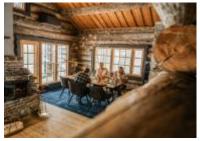

Aurora Hideaway features two cosy bedrooms, accommodating up to six guests. The cabin boasts a charming blend of traditional craftsmanship and modern comforts, ensuring a restful stay. After a day of exploring the breathtaking Finnish wilderness, unwind in the double shower room or rejuvenate your senses in the soothing sauna. For the ultimate relaxation, step outside into the crisp Arctic air and sink into the bubbling warmth of your private hot tub, where the Northern Lights might dance across the sky above you.

#### Interior

- Open plan kitchen, living, dining area
- Fully equipped kitchen
- Sauna with shower room
- WC
- Bedroom 1 King-size bed (ground floor)
- Bedroom 2 1 king-size bed & 2 single beds (loft)